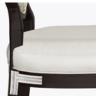

# veneto

Dining

kwalu.

Furnishing the Future™

The distinctive details of the Veneto Dining chair are impossible to overlook. This graceful chair featuring gently arched arms promote easy ingress and egress. The curves of the back and the smooth tapered legs are elegant and classic artistry. Optional decorative back X insert also available.

Model: VNET10A 24W 25.5D 41H 19SW 19SD 19SH 26AH