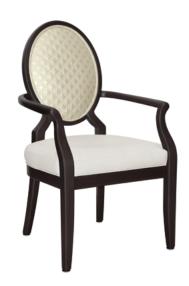

# veneto

Dining

kwalu.

Furnishing the Future™

The distinctive details of the Veneto Dining chair are impossible to overlook. This graceful chair featuring gently arched arms promote easy ingress and egress. The curves of the back and the smooth tapered legs are elegant and classic artistry. Optional decorative back X insert also available.