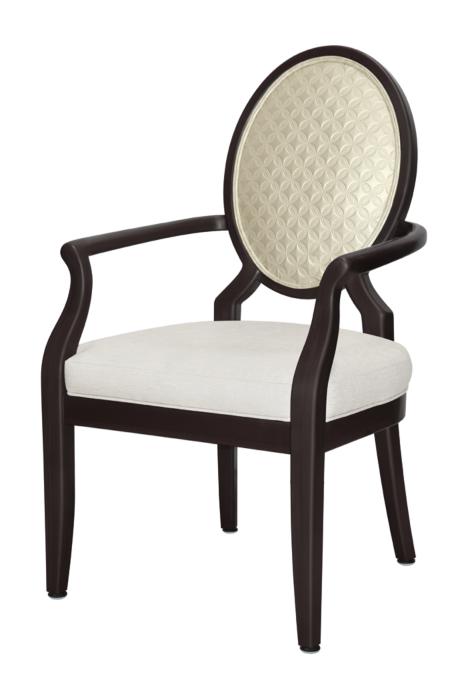

# veneto

Dining

kwalu.

Furnishing the Future™

The distinctive details of the Veneto Dining chair are impossible to overlook. This graceful chair featuring gently arched arms promote easy ingress and egress. The curves of the back and the smooth tapered legs are elegant and classic artistry. Optional decorative back X insert also available.

Model: VNET10A 24W 25.5D 41H 19SW 19SD 19SH 26AH